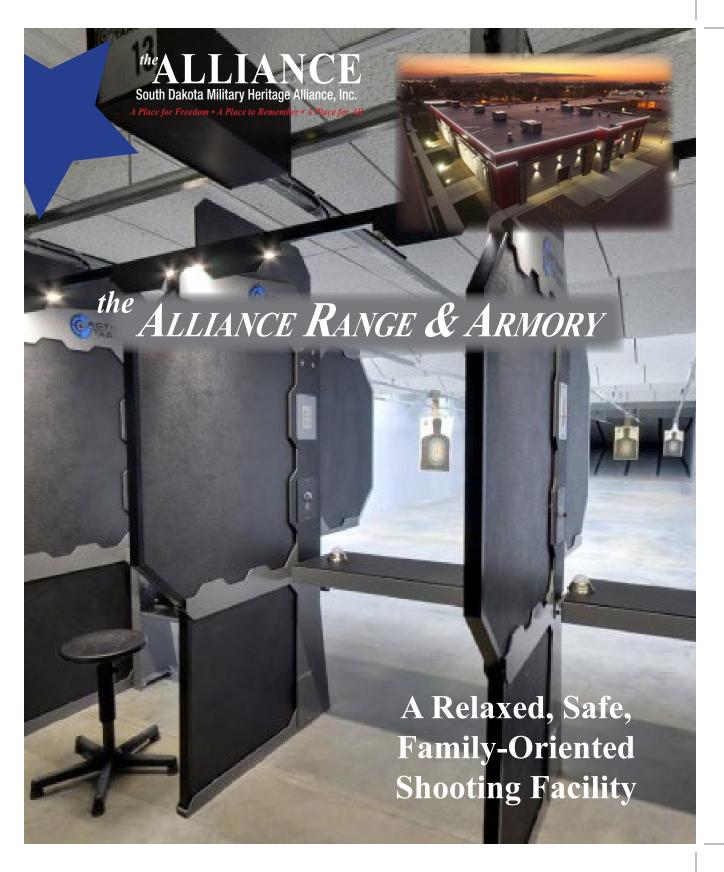

# ANGE

A Place for Freedom • A Place to Remember • A Place for All

Please check back often for the latest updates.

No additional discounts apply

Place for Freedom • A Place to Remember • A Place for All

The heart of the Patriot Range & Armory is its 14-lane, state-of-the-art shooting range. With our research and investment into the latest lane technologies, we've created one of the finest shooting experiences in the industry. Our full-service gun club, advanced ventilation system and target pulley system all combine to provide a seamless shooting experience from the time you reserve a lane to the time you check out.

From the first time shooter to the seasoned veteran, our staff and amenities are sure to make you feel at home and comfortable.

- Open to the public
- Twelve 25yd lanes
- Fully Air Conditioned/Heated
- HEPA Ventilation System
- Sound Dampening Technology
- Range Officer On Duty
- Video Monitoring
- Bulletproof Viewing Window for Guests
- Handgun Rental
- Rentals must Purchase Ammo at Range
- You may Shoot all Pistol Calibers
- No Muzzle Loaders